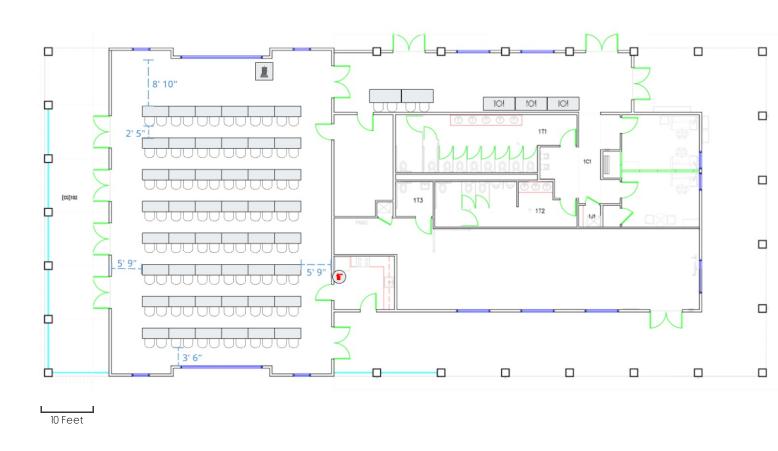

2 6' X 30" Rectangle

☐ **280** 21" X 21" Banquet

3 6' X 2.5' Buffet1 2.5' Fire Extinguisher

Ė

1 3.33' X 3.33' Podium

[50 Total Tables, 100 Total Chairs]

4

48 5' X 24" Rectangle