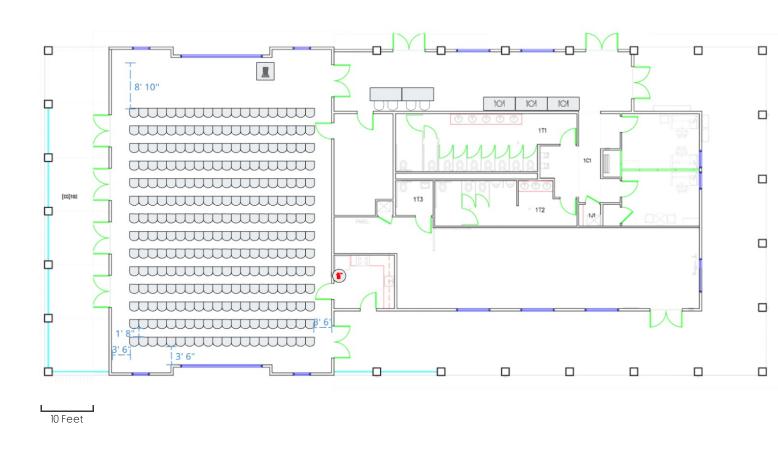

2 6' X 30" Rectangle

☐ **280** 21" X 21" Banquet

3 6' X 2.5' Buffet1 2.5' Fire Extinguisher

Ė

1 3.33' X 3.33' Podium

[50 Total Tables, 100 Total Chairs]

4

48 5' X 24" Rectangle