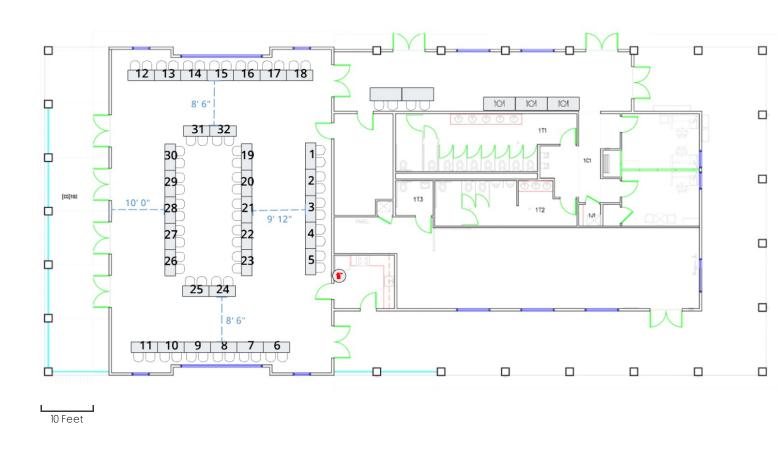

101

**3** 6' X 2.5' Buffet

1 3.33' X 3.33' Podium

2 6' X 30" Rectangle

1 2.5' Fire Extinguisher

[34 Total Tables, 68 Total Chairs]

4

32 5' X 24" Rectangle2 6' X 30" Rectangle