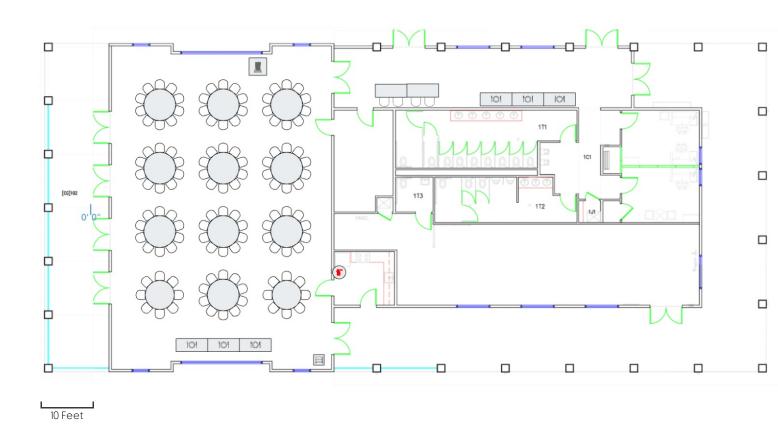

[14 Total Tables, 120 Total Chairs]

2 6' X 30" Rectangle

2 66" Round10 72" Round

6 6' X 2.5' Buffet

1 2.5' Fire Extinguisher

1 3.33' X 3.33' Podium

1 2' X 2' A/V Cart

[2 Total Tables, 284 Total Chairs]