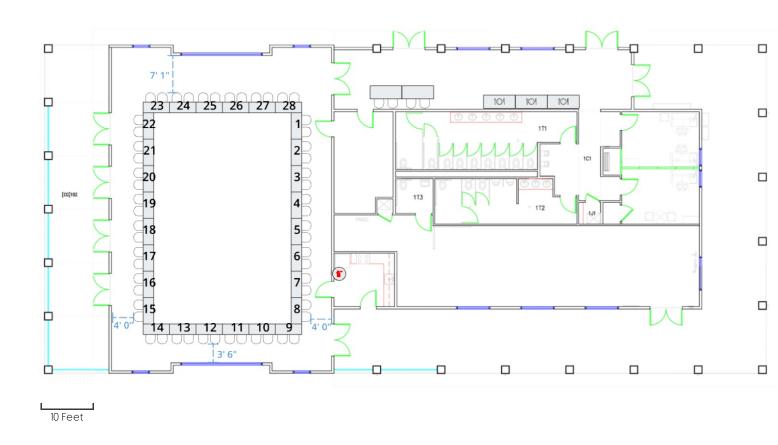

2 6' X 30" Rectangle

☐ **280** 21" X 21" Banquet

3 6' X 2.5' Buffet1 2.5' Fire Extinguisher

Ė

1 3.33' X 3.33' Podium

[50 Total Tables, 100 Total Chairs]

4

48 5' X 24" Rectangle